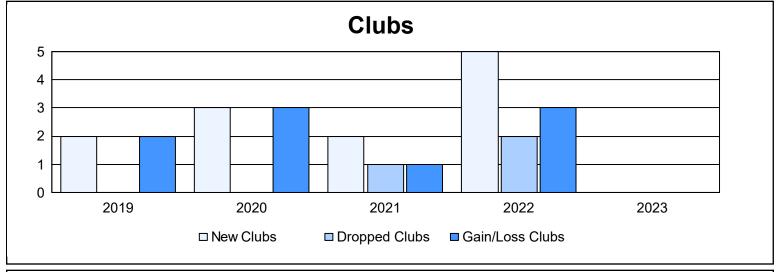

District J 1

As of June 2023 Cumulative

| Year      | New<br>Clubs | Dropped<br>Clubs | Gain/<br>Loss<br>Clubs | New<br>Members | Charter<br>Members | Reinstate<br>Members | Transfer<br>Members | Total<br>Member<br>Added | Total<br>Members<br>Dropped | Gain/<br>Loss<br>Members |
|-----------|--------------|------------------|------------------------|----------------|--------------------|----------------------|---------------------|--------------------------|-----------------------------|--------------------------|
| 2018-2019 | 2            | 0                | 2                      | 122            | 51                 | 7                    | 1                   | 181                      | 156                         | 25                       |
| 2019-2020 | 3            | 0                | 3                      | 141            | 67                 | 1                    | 20                  | 229                      | 148                         | 81                       |
| 2020-2021 | 2            | 1                | 1                      | 109            | 35                 | 7                    | 11                  | 162                      | 174                         | -12                      |
| 2021-2022 | 5            | 2                | 3                      | 106            | 147                | 3                    | 17                  | 273                      | 245                         | 28                       |
| 2022-2023 | 0            | 0                | 0                      | 88             | 12                 | 6                    | 3                   | 109                      | 240                         | -131                     |
| Average   | 2            | 1                | 2                      | 113            | 62                 | 5                    | 10                  | 191                      | 193                         | -2                       |