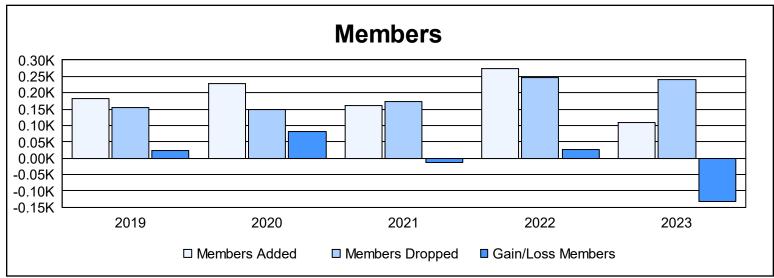

District J 1

As of June 2023 Cumulative

| Year      | New<br>Clubs | Dropped<br>Clubs | Gain/<br>Loss<br>Clubs | New<br>Members | Charter<br>Members | Reinstate<br>Members | Transfer<br>Members | Total<br>Member<br>Added | Total<br>Members<br>Dropped | Gain/<br>Loss<br>Members |
|-----------|--------------|------------------|------------------------|----------------|--------------------|----------------------|---------------------|--------------------------|-----------------------------|--------------------------|
| 2018-2019 | 2            | 0                | 2                      | 122            | 51                 | 7                    | 1                   | 181                      | 156                         | 25                       |
| 2019-2020 | 3            | 0                | 3                      | 141            | 67                 | 1                    | 20                  | 229                      | 148                         | 81                       |
| 2020-2021 | 2            | 1                | 1                      | 109            | 35                 | 7                    | 11                  | 162                      | 174                         | -12                      |
| 2021-2022 | 5            | 2                | 3                      | 106            | 147                | 3                    | 17                  | 273                      | 245                         | 28                       |
| 2022-2023 | 0            | 0                | 0                      | 88             | 12                 | 6                    | 3                   | 109                      | 240                         | -131                     |
| Average   | 2            | 1                | 2                      | 113            | 62                 | 5                    | 10                  | 191                      | 193                         | -2                       |